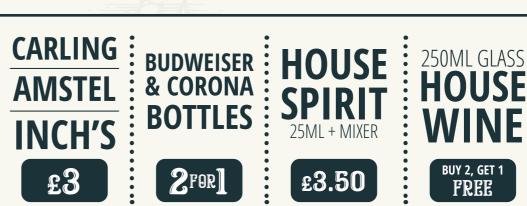

### LAGER

Acrisp tasting premium lager with a subtle citrus and herbal hop character and a clean finish.

Carling 4.0% CHAPPY HR The UK's no.1 lager. The perfect balance of sweetness and bitterness with a brilliantly refreshing taste.

### CIDER

Inch's 4.5% HAPPY HR A cider that is perfectly balanced between sweet and dry for great tasting refreshment

Aspall 5.5% A crisp, medium dry cider with a delicate aroma and taste of fresh pressed apples.

### ANY BURGER, CHIPS & DRINK DRINK SELECTION INCLUDES: CARLING PINT, AMSTEL PINT, INCH'S CIDER

PINT, 25ML HOUSE SPIRIT W/ MIXER & DISPENSED SOFT DRINKS